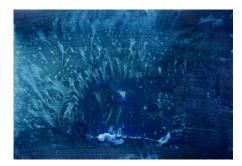

#### **COASTAL CYANOTYPES**

Price: £200 framed

Details: Size: 75cms x 50cms Edition of 1: each is unique

White wood frame

These images form part of *Beyond the Surface*, an ongoing project that creates an impression of our coastal environment capturing its formation, the beauty of the sea but also its potentially destructive nature. By using the wet cyanotype process, it is possible to interact with the environment in a very physical way to record abstract and unpredictable impressions of the natural and watery world of our coastline. Each image is unique and specific to the moment and place in which it was made.

CC4778b: St Monans

CC4776a: St Monans

CC4768b: Anstruther

CC4771c: Pittenweem

CC4772b: Anstruther

CC4769a: Pittenweem

CC4770b: Pittenweem

CC54661: Anstruther

CC4773a: St Monans

CC4767a: Anstruther

CC4774: Crail

CC4776b: St Monans