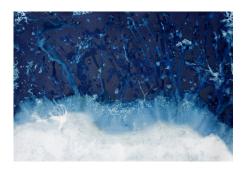

#### **COASTAL CYANOTYPES**

Price: £200 framed

Details: Size: 75cms x 50cms Edition of 1: each is unique

White wood frame

These images form part of *Beyond the Surface*, an ongoing project that creates an impression of our coastal environment capturing its formation, the beauty of the sea but also its potentially destructive nature. By using the wet cyanotype process, it is possible to interact with the environment in a very physical way to record abstract and unpredictable impressions of the natural and watery world of our coastline. Each image is unique and specific to the moment and place in which it was made.

CC4778b: St Monans

CC4776a: St Monans

CC4768b: Anstruther

CC4771c: Pittenweem

CC4772b: Anstruther

CC4769a: Pittenweem

CC4770b: Pittenweem

CC54661: Anstruther