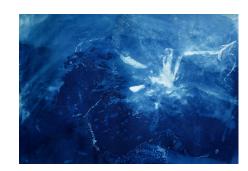

#### **COASTAL CYANOTYPES**

Price: £200 framed

Details: Size: 75cms x 50cms Edition of 1: each is unique

White wood frame

These images form part of *Beyond the Surface*, an ongoing project that creates an impression of our coastal environment capturing its formation, the beauty of the sea but also its potentially destructive nature. By using the wet cyanotype process, it is possible to interact with the environment in a very physical way to record abstract and unpredictable impressions of the natural and watery world of our coastline. Each image is unique and specific to the moment and place in which it was made.

CC4778b: St Monans

CC4776a: St Monans

CC4768b: Anstruther

CC4771c: Pittenweem

CC4772b: Anstruther

CC4769a: Pittenweem

CC4770b: Pittenweem

CC54661: Anstruther

CC4773a: St Monans

CC4767a: Anstruther

CC4774: Crail

CC4776b: St Monans