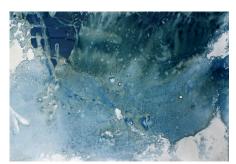

#### **COASTAL CYANOTYPES**

Price: £200 framed

Details: Size: 75cms x 50cms Edition of 1: each is unique

White wood frame

These images form part of *Beyond the Surface*, an ongoing project that creates an impression of our coastal environment capturing its formation, the beauty of the sea but also its potentially destructive nature. By using the wet cyanotype process, it is possible to interact with the environment in a very physical way to record abstract and unpredictable impressions of the natural and watery world of our coastline. Each image is unique and specific to the moment and place in which it was made.

CC4778b: St Monans

CC4776a: St Monans

CC4768b: Anstruther

CC4771c: Pittenweem

CC4772b: Anstruther

CC4769a: Pittenweem

CC4770b: Pittenweem

CC54661: Anstruther