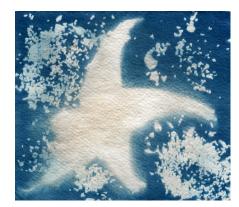

#### **COASTAL CYANOTYPES**

Price: £200 framed

Details: Size: 75cms x 50cms Edition of 1: each is unique

White wood frame

These images form part of *Beyond the Surface*, an ongoing project that creates an impression of our coastal environment capturing its formation, the beauty of the sea but also its potentially destructive nature. By using the wet cyanotype process, it is possible to interact with the environment in a very physical way to record abstract and unpredictable impressions of the natural and watery world of our coastline. Each image is unique and specific to the moment and place in which it was made.

CC4778b: St Monans

CC4776a: St Monans

CC4768b: Anstruther

CC4771c: Pittenweem

CC4772b: Anstruther

CC4769a: Pittenweem

CC4770b: Pittenweem

CC54661: Anstruther

CC4773a: St Monans

CC4767a: Anstruther

CC4774: Crail

CC4776b: St Monans