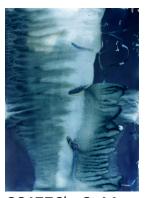

#### **COASTAL CYANOTYPES**

Price: £200 framed

Details: Size: 75cms x 50cms Edition of 1: each is unique

White wood frame

These images form part of *Beyond the Surface*, an ongoing project that creates an impression of our coastal environment capturing its formation, the beauty of the sea but also its potentially destructive nature. By using the wet cyanotype process, it is possible to interact with the environment in a very physical way to record abstract and unpredictable impressions of the natural and watery world of our coastline. Each image is unique and specific to the moment and place in which it was made.

CC4778b: St Monans

CC4776a: St Monans

CC4768b: Anstruther

CC4771c: Pittenweem

CC4772b: Anstruther

CC4769a: Pittenweem

CC4770b: Pittenweem

CC54661: Anstruther

CC4773a: St Monans

CC4767a: Anstruther

CC4774: Crail

CC4776b: St Monans