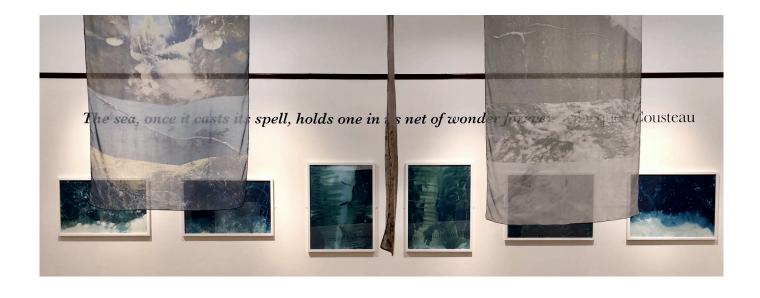

#### **COASTAL CYANOTYPES**

Price: £200 framed

Details: Size: 75cms x 50cms Edition of 1: each is unique

White wood frame

These images form part of *Beyond the Surface*, an ongoing project that creates an impression of our coastal environment capturing its formation, the beauty of the sea but also its potentially destructive nature. By using the wet cyanotype process, it is possible to interact with the environment in a very physical way to record abstract and unpredictable impressions of the natural and watery world of our coastline. Each image is unique and specific to the moment and place in which it was made.