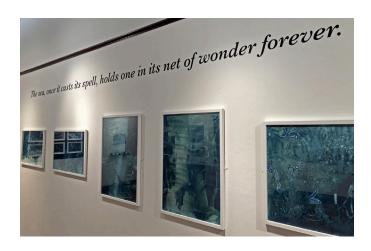

#### **COASTAL CYANOTYPES**

Price: £200 framed

Details: Size: 75cms x 50cms Edition of 1: each is unique

White wood frame

These images form part of *Beyond the Surface*, an ongoing project that creates an impression of our coastal environment capturing its formation, the beauty of the sea but also its potentially destructive nature. By using the wet cyanotype process, it is possible to interact with the environment in a very physical way to record abstract and unpredictable impressions of the natural and watery world of our coastline. Each image is unique and specific to the moment and place in which it was made.