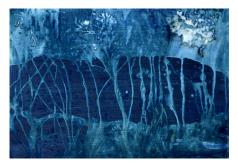

#### **COASTAL CYANOTYPES**

Price: £200 framed

Details: Size: 75cms x 50cms Edition of 1: each is unique

White wood frame

These images form part of *Beyond the Surface*, an ongoing project that creates an impression of our coastal environment capturing its formation, the beauty of the sea but also its potentially destructive nature. By using the wet cyanotype process, it is possible to interact with the environment in a very physical way to record abstract and unpredictable impressions of the natural and watery world of our coastline. Each image is unique and specific to the moment and place in which it was made.

CC4778b: St Monans

CC4776a: St Monans

CC4768b: Anstruther

CC4771c: Pittenweem

CC4772b: Anstruther

CC4769a: Pittenweem

CC4770b: Pittenweem

CC54661: Anstruther

CC4773a: St Monans

CC4767a: Anstruther

CC4774: Crail

CC4776b: St Monans