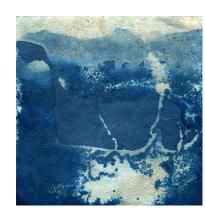

#### **COASTAL CYANOTYPES**

Price: £200 framed

Details: Size: 75cms x 50cms Edition of 1: each is unique

White wood frame

These images form part of *Beyond the Surface*, an ongoing project that creates an impression of our coastal environment capturing its formation, the beauty of the sea but also its potentially destructive nature. By using the wet cyanotype process, it is possible to interact with the environment in a very physical way to record abstract and unpredictable impressions of the natural and watery world of our coastline. Each image is unique and specific to the moment and place in which it was made.

CC4778b: St Monans

CC4776a: St Monans

CC4768b: Anstruther

CC4771c: Pittenweem

CC4772b: Anstruther

CC4769a: Pittenweem

CC4770b: Pittenweem

CC54661: Anstruther

CC4773a: St Monans

CC4767a: Anstruther

CC4774: Crail

CC4776b: St Monans