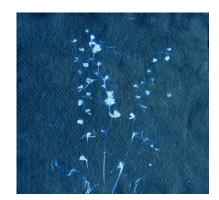

## **SQUARE CYANOTYPES**

Size: 20cms x 20cms Edition of 1: each is unique £25 each unframed

£40 framed

SC: 19

SC: 26

SC: 30

SC: 39

SC: 23

SC: 27

SC: 36

SC: 47

SC: 24

SC: 28

SC: 37

SC: 48