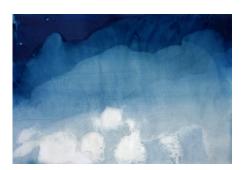

#### **COASTAL CYANOTYPES**

Price: £200 framed

Details: Size: 75cms x 50cms Edition of 1: each is unique

White wood frame

These images form part of *Beyond the Surface*, an ongoing project that creates an impression of our coastal environment capturing its formation, the beauty of the sea but also its potentially destructive nature. By using the wet cyanotype process, it is possible to interact with the environment in a very physical way to record abstract and unpredictable impressions of the natural and watery world of our coastline. Each image is unique and specific to the moment and place in which it was made.

CC4778b: St Monans

CC4776a: St Monans

CC4768b: Anstruther

CC4771c: Pittenweem

CC4772b: Anstruther

CC4769a: Pittenweem

CC4770b: Pittenweem

CC54661: Anstruther

CC4773a: St Monans

CC4767a: Anstruther

CC4774: Crail

CC4776b: St Monans