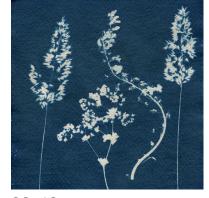

## **SQUARE CYANOTYPES**

Size: 20cms x 20cms Edition of 1: each is unique £25 each unframed

£40 framed

SC: 19

SC: 26

SC: 30

SC: 39

SC: 23

SC: 27

SC: 36

SC: 47

SC: 24

SC: 28

SC: 37

SC: 48