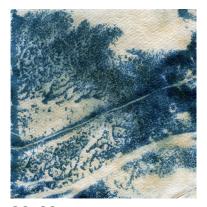

#### **COASTAL CYANOTYPES**

Price: £200 framed

Details: Size: 75cms x 50cms Edition of 1: each is unique

White wood frame

These images form part of *Beyond the Surface*, an ongoing project that creates an impression of our coastal environment capturing its formation, the beauty of the sea but also its potentially destructive nature. By using the wet cyanotype process, it is possible to interact with the environment in a very physical way to record abstract and unpredictable impressions of the natural and watery world of our coastline. Each image is unique and specific to the moment and place in which it was made.