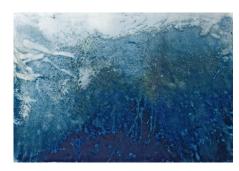

#### **COASTAL CYANOTYPES**

Price: £200 framed

Details: Size: 75cms x 50cms Edition of 1: each is unique

White wood frame

These images form part of *Beyond the Surface*, an ongoing project that creates an impression of our coastal environment capturing its formation, the beauty of the sea but also its potentially destructive nature. By using the wet cyanotype process, it is possible to interact with the environment in a very physical way to record abstract and unpredictable impressions of the natural and watery world of our coastline. Each image is unique and specific to the moment and place in which it was made.

CC4773a: St Monans

CC4767a: Anstruther

CC4774: Crail

CC4776b: St Monans