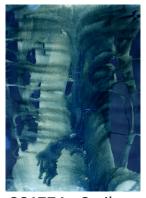

#### **COASTAL CYANOTYPES**

Price: £200 framed

Details: Size: 75cms x 50cms Edition of 1: each is unique

White wood frame

These images form part of *Beyond the Surface*, an ongoing project that creates an impression of our coastal environment capturing its formation, the beauty of the sea but also its potentially destructive nature. By using the wet cyanotype process, it is possible to interact with the environment in a very physical way to record abstract and unpredictable impressions of the natural and watery world of our coastline. Each image is unique and specific to the moment and place in which it was made.

CC4778b: St Monans

CC4776a: St Monans

CC4768b: Anstruther

CC4771c: Pittenweem

CC4772b: Anstruther

CC4769a: Pittenweem

CC4770b: Pittenweem

CC54661: Anstruther

CC4773a: St Monans

CC4767a: Anstruther

CC4774: Crail

CC4776b: St Monans