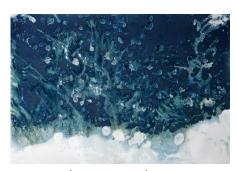

#### **COASTAL CYANOTYPES**

Price: £200 framed

Details: Size: 75cms x 50cms Edition of 1: each is unique

White wood frame

These images form part of *Beyond the Surface*, an ongoing project that creates an impression of our coastal environment capturing its formation, the beauty of the sea but also its potentially destructive nature. By using the wet cyanotype process, it is possible to interact with the environment in a very physical way to record abstract and unpredictable impressions of the natural and watery world of our coastline. Each image is unique and specific to the moment and place in which it was made.

CC4778b: St Monans

CC4776a: St Monans

CC4768b: Anstruther

CC4771c: Pittenweem

CC4772b: Anstruther

CC4769a: Pittenweem

CC4770b: Pittenweem

CC54661: Anstruther

CC4773a: St Monans

CC4767a: Anstruther

CC4774: Crail

CC4776b: St Monans