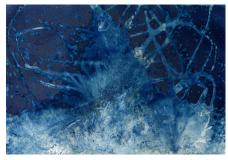

#### **COASTAL CYANOTYPES**

Price: £200 framed

Details: Size: 75cms x 50cms Edition of 1: each is unique

White wood frame

These images form part of *Beyond the Surface*, an ongoing project that creates an impression of our coastal environment capturing its formation, the beauty of the sea but also its potentially destructive nature. By using the wet cyanotype process, it is possible to interact with the environment in a very physical way to record abstract and unpredictable impressions of the natural and watery world of our coastline. Each image is unique and specific to the moment and place in which it was made.

CC4778b: St Monans

CC4776a: St Monans

CC4768b: Anstruther

CC4771c: Pittenweem

CC4772b: Anstruther

CC4769a: Pittenweem

CC4770b: Pittenweem

CC54661: Anstruther

CC4773a: St Monans

CC4767a: Anstruther

CC4774: Crail

CC4776b: St Monans