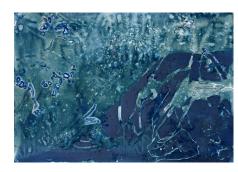

#### **COASTAL CYANOTYPES**

Price: £200 framed

Details: Size: 75cms x 50cms Edition of 1: each is unique

White wood frame

These images form part of *Beyond the Surface*, an ongoing project that creates an impression of our coastal environment capturing its formation, the beauty of the sea but also its potentially destructive nature. By using the wet cyanotype process, it is possible to interact with the environment in a very physical way to record abstract and unpredictable impressions of the natural and watery world of our coastline. Each image is unique and specific to the moment and place in which it was made.

CC4773a: St Monans

CC4767a: Anstruther

CC4774: Crail

CC4776b: St Monans