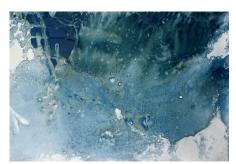

#### **COASTAL CYANOTYPES**

Price: £200 framed

Details: Size: 75cms x 50cms Edition of 1: each is unique

White wood frame

These images form part of *Beyond the Surface*, an ongoing project that creates an impression of our coastal environment capturing its formation, the beauty of the sea but also its potentially destructive nature. By using the wet cyanotype process, it is possible to interact with the environment in a very physical way to record abstract and unpredictable impressions of the natural and watery world of our coastline. Each image is unique and specific to the moment and place in which it was made.

CC4773a: St Monans

CC4767a: Anstruther

CC4774: Crail

CC4776b: St Monans