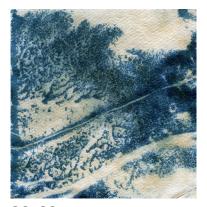

#### **COASTAL CYANOTYPES**

Price: £200 framed

Details: Size: 75cms x 50cms Edition of 1: each is unique

White wood frame

These images form part of *Beyond the Surface*, an ongoing project that creates an impression of our coastal environment capturing its formation, the beauty of the sea but also its potentially destructive nature. By using the wet cyanotype process, it is possible to interact with the environment in a very physical way to record abstract and unpredictable impressions of the natural and watery world of our coastline. Each image is unique and specific to the moment and place in which it was made.

CC4778b: St Monans

CC4776a: St Monans

CC4768b: Anstruther

CC4771c: Pittenweem

CC4772b: Anstruther

CC4769a: Pittenweem

CC4770b: Pittenweem

CC54661: Anstruther

CC4773a: St Monans

CC4767a: Anstruther

CC4774: Crail

CC4776b: St Monans