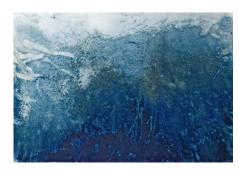

#### **COASTAL CYANOTYPES**

Price: £200 framed

Details: Size: 75cms x 50cms Edition of 1: each is unique

White wood frame

These images form part of *Beyond the Surface*, an ongoing project that creates an impression of our coastal environment capturing its formation, the beauty of the sea but also its potentially destructive nature. By using the wet cyanotype process, it is possible to interact with the environment in a very physical way to record abstract and unpredictable impressions of the natural and watery world of our coastline. Each image is unique and specific to the moment and place in which it was made.

CC4778b: St Monans

CC4776a: St Monans

CC4768b: Anstruther

CC4771c: Pittenweem

CC4772b: Anstruther

CC4769a: Pittenweem

CC4770b: Pittenweem

CC54661: Anstruther